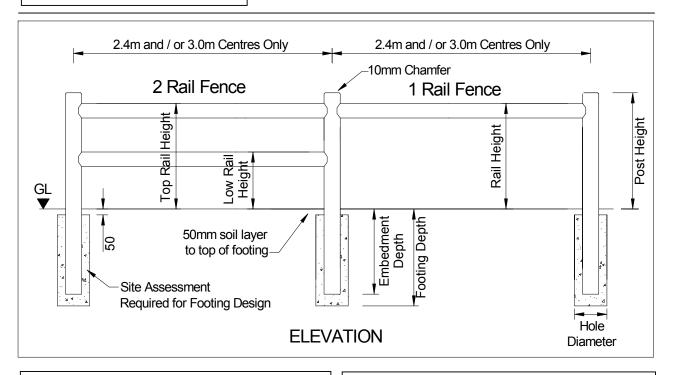

## **Technical Data**

The 1, 2 & 3 Rail Fence are an ideal means of defining open space areas. Like all Join - T - Lock products these fences are constructed using the same high quality in line joining system and will enhance any open space environment.

## **Availability**

All 1, 2 & 3 Rail Fences consist of 150 Diameter Posts and 125 Diameter Rails.

Posts are supplied in 1.2m, 1.8m, 2.4m & 3.0m lengths. Site Assessment required for footing design.

Rails are available in 2.4m and 3.0m lengths only.